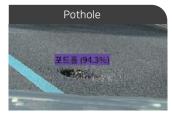

# Real time Road Hazard Information Service

(Rions: Road hazard information as a Service)

### Al RoadAnalyzer Device

Detects and transmits
Road Hazard Information

## Cloud Road Data Platform

Processes Al Deep Learning information, Data Linkage and constructs big data

## Monitoring Dashboard platform

Real time visualization of road hazards, statistics/ analysis







## Al Road Analyzer Device • •

RiaaS Al Road Analyzer is enabled with ultralight, high performance Al model and can automatically detect the hazards

#### Automatic Collection of various road hazards











# Realtime hazard monitoring and notification ••

Intuitive monitoring and visualization of hazards with statistics service

#### Web based UI / UX



Timely hazard information of roads / designated area



GIS based hazard information

#### On site response app



Hazard information Picture & Location

















Air strip



Road Maintenance

and management

Metaverse and digital twins



Insurance



Big data



Maps & Navigation



Next generation intelligent transportsystem



Autonomous driving

# RiaaS customers •••













































4F, N Tower Garden Building, 26, Hwangsaeul-ro 200beon-gil, Bundang-gu, Seongnam-si, Gyeonggi-do, Republic of Korea

- T +82-31-726-8601~2 E riaas@dareesoft.com
- F +82-31-624-6765
- Y www.youtube.com/riaas
- H