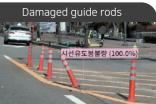

# Real time Road Hazard Information Service

(Rions: Road hazard information as a Service)

### Al RoadAnalyzer Device

Detects and transmits
Road Hazard Information

## Cloud Road Data Platform

Processes Al Deep Learning information, Data Linkage and constructs big data

## Monitoring Dashboard platform

Real time visualization of road hazards, statistics/ analysis







## Al Road Analyzer Device • •

RiaaS Al Road Analyzer is enabled with ultralight, high performance Al model and can automatically detect the hazards

#### Automatic Collection of various road hazards











# Realtime hazard monitoring and notification ••

Intuitive monitoring and visualization of hazards with statistics service

#### Web based UI / UX



Timely hazard information of roads / designated area



GIS based hazard information

#### On site response app



Hazard information Picture & Location

















Air strip



Road Maintenance

and management

Metaverse and digital twins



Insurance



Big data



Maps & Navigation



Next generation intelligent transportsystem



Autonomous driving

# RiaaS customers •••













































4F, N Tower Garden Building, 26, Hwangsaeul-ro 200beon-gil, Bundang-gu, Seongnam-si, Gyeonggi-do, Republic of Korea

- T +82-31-726-8601~2 E riaas@dareesoft.com
- F +82-31-624-6765
- Y www.youtube.com/riaas
- H www.da