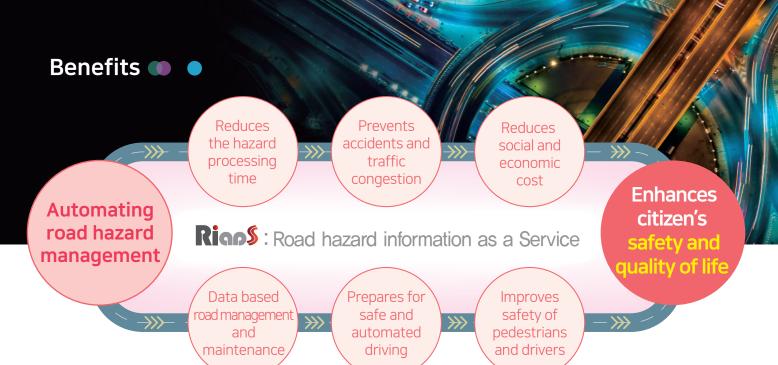

# Real time Road Hazard Information Service

(Rions: Road hazard information as a Service)