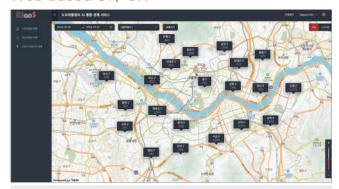

# Realtime hazard monitoring and notification ••

Intuitive monitoring and visualization of hazards with statistics service

#### Web based UI / UX

Timely hazard information of roads / designated area

GIS based hazard information